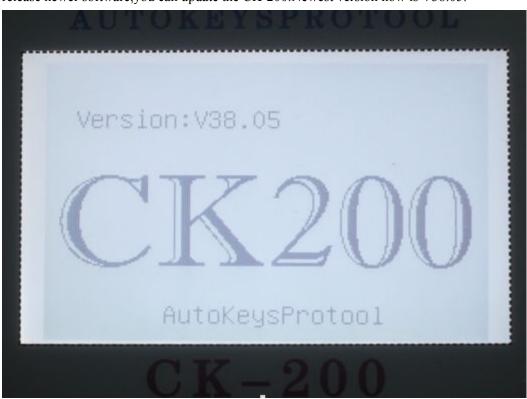

Please note: The machine does not save the setting you have changed, for example, the default language is English, you change to some other language, after restart, the language is still English. If you need to update, please send us the serial number which is on the back of unit. Only if factory release newer software, you can update the CK-200. Newest version now is V38.05.